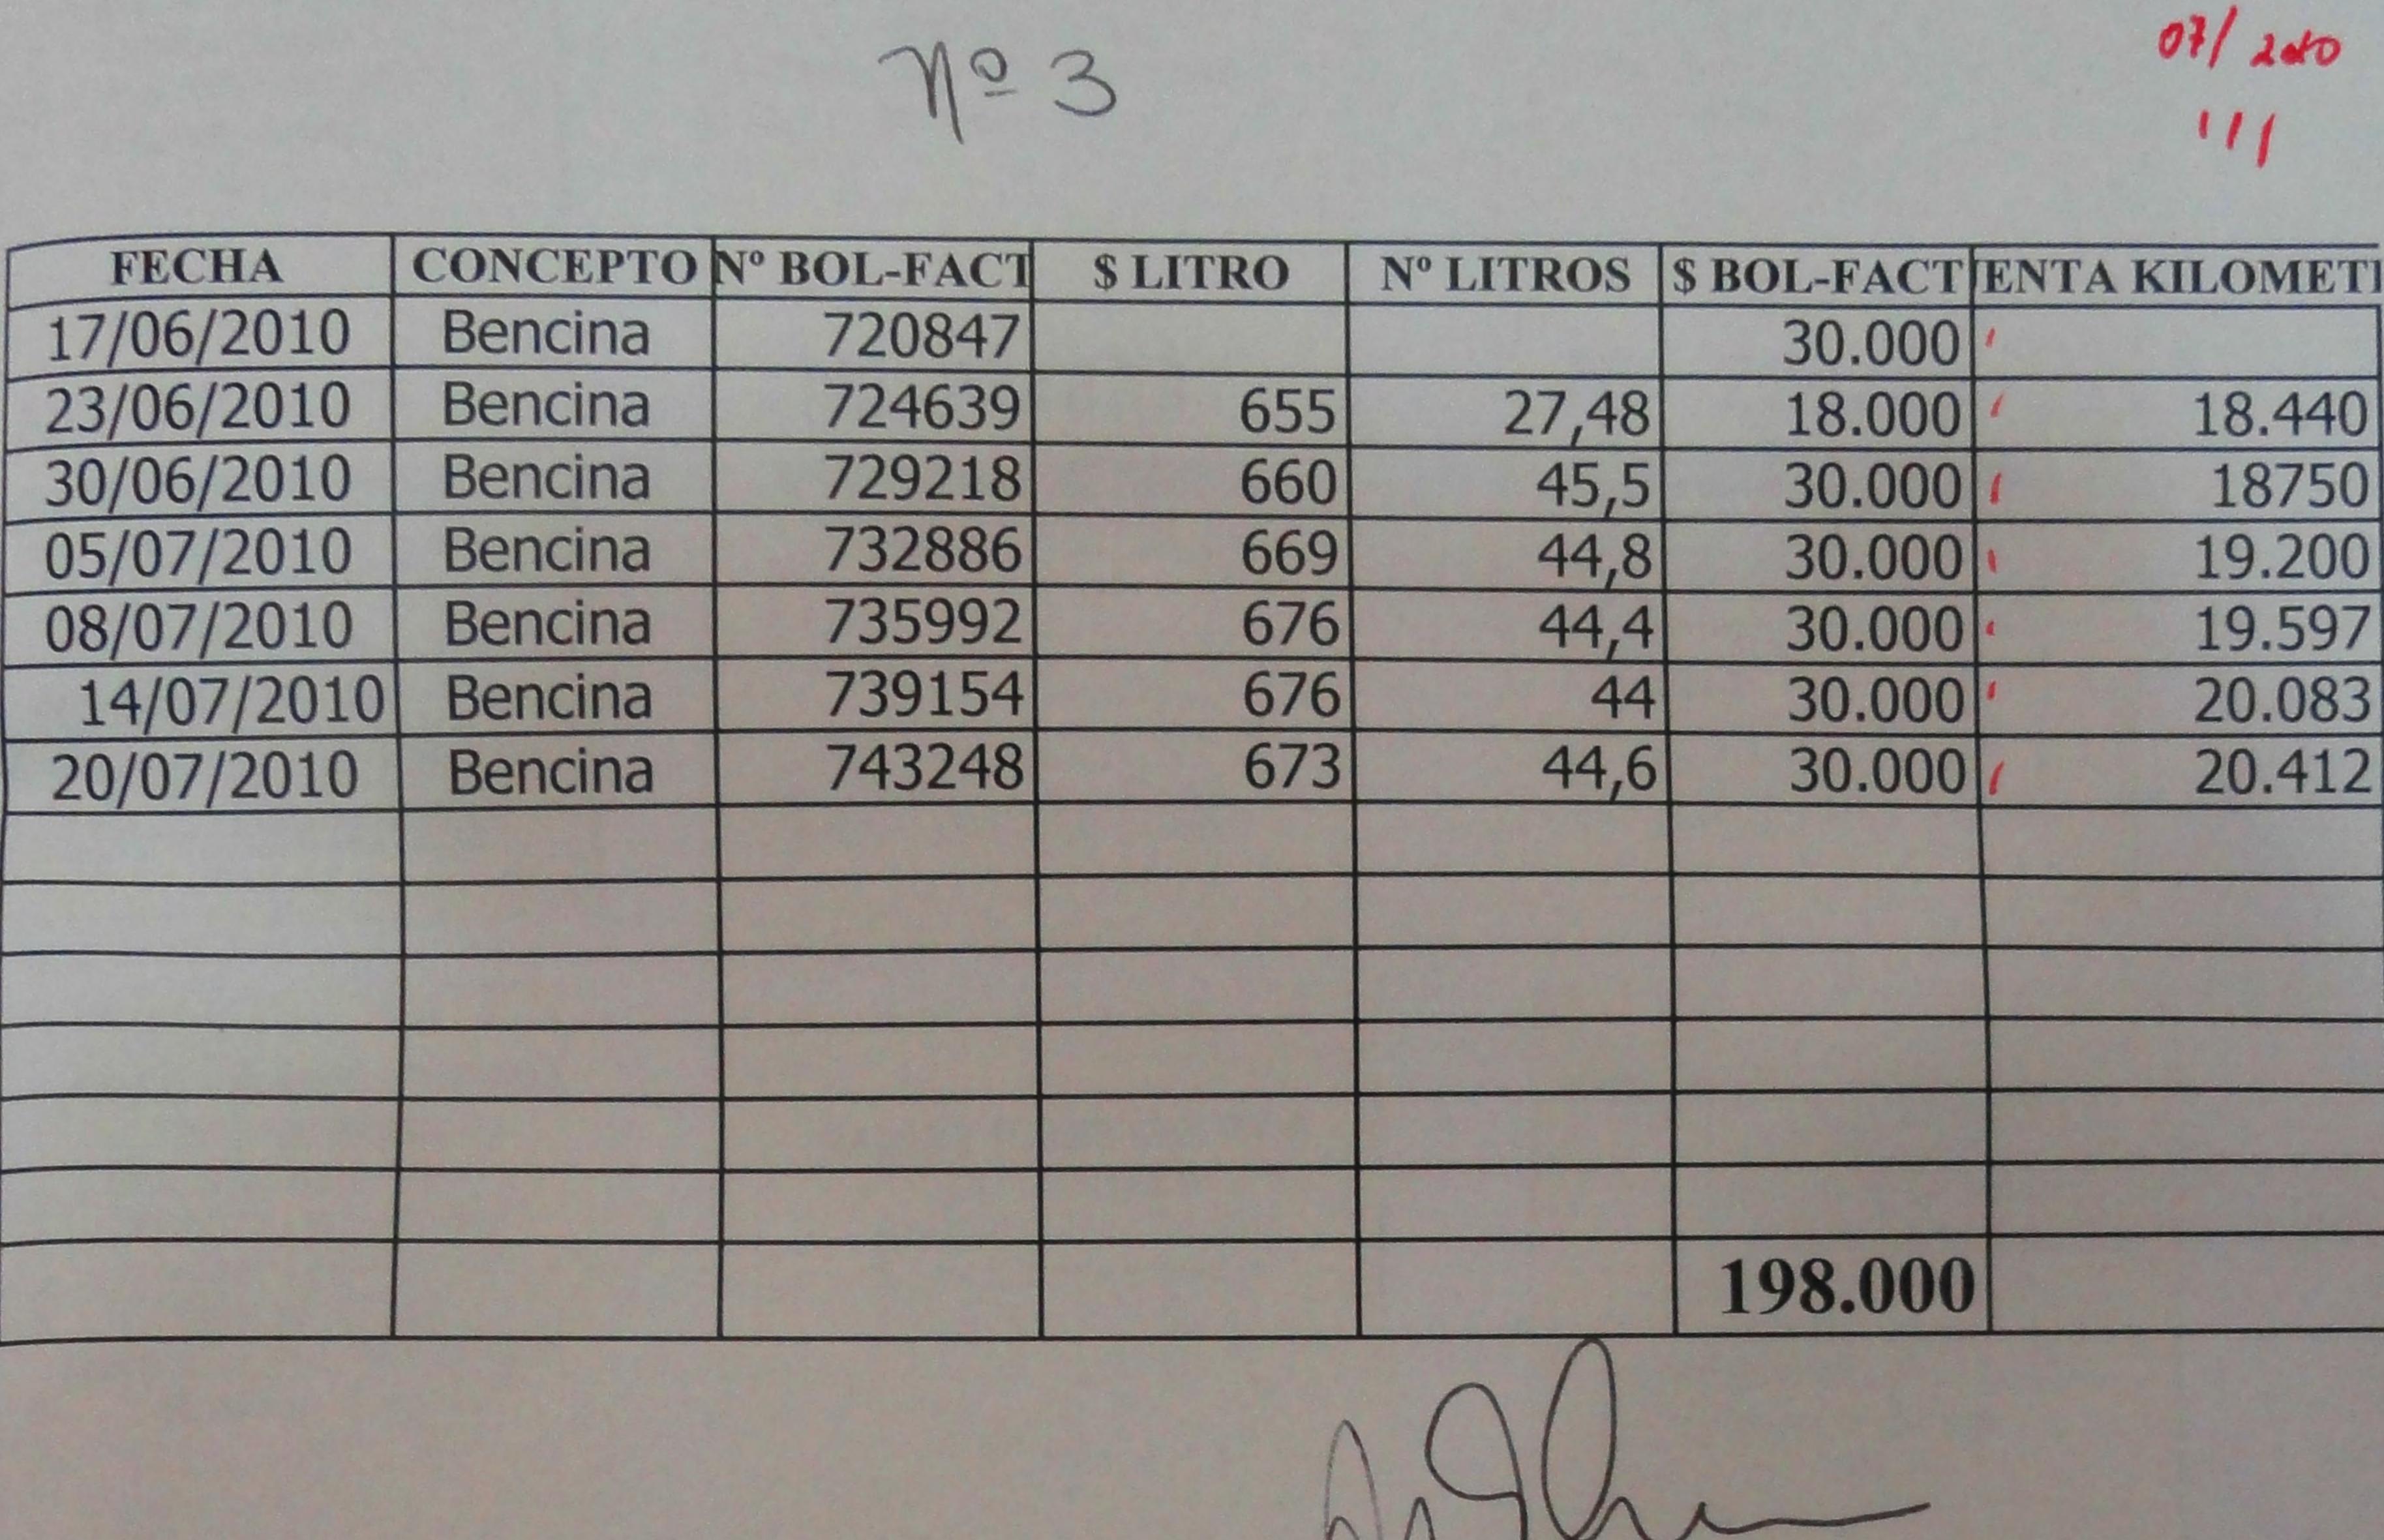

|                |        |     | S      | 167000  |       |
|----------------|--------|-----|--------|---------|-------|
| 14-jun bencina | 718232 | 663 | 45,25  | 30000 / | 17613 |
| 09-jun bencina | 715306 | 663 | 30,167 | 20000 / | 17225 |
| 07-jun bencina | 713888 | 663 | 33,182 | 22000 / | 16972 |
| 02-jun bencina | 710222 | 693 | 50,505 | 35000/  | 16145 |